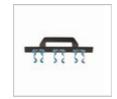

### **Optional Accessories:**

A00001135

Water spray device

A00000140 Glass crucible P2 6pcs/box