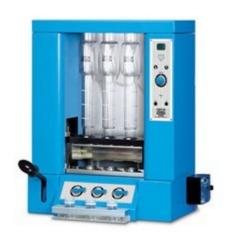

VELP Scientifica has developed the extraction unit FIWE 3 with 3 places, a flexible solution able to satisfy all above mentioned analytical needs.

This instrument is able to optimize the operator's manuality, to drastically reduce the analysis time, by

assuring absolutely reliable results. FIWE unit allows to perform the analysis in the operational standardized conditions requested by the official methods.

#### GENERAL FEATURES

Construction material: epoxy painted stainless steel structure

Number of samples: 3

Digital timer: 0 - 99 minutes with acoustic signal at the end

of the cycle

Type of extractions: cold and hot extractions

Sample removal: air pump

Reagent discharge: peristaltic pump
Temperature: electronic regulation
Reagents and coolong water: separated outlets

Samples: individually processed

Power: 900 W

Power supply: 115 V or 230 V / 50-60 Hz

Weight: 35 Kg (77 lb)

Dimension (WxHxD): 530X620X390 mm (20.9x24.4x15.4 in)