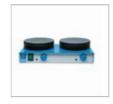

## Lignin, Cellulose, Hemicellulose **Complete of**:

Heat shield

PVC tube

3 glass crucible

2 places hot plate, type RC2

Reagent glass bottles

Pincer for crucibles

Holder for three crucibles